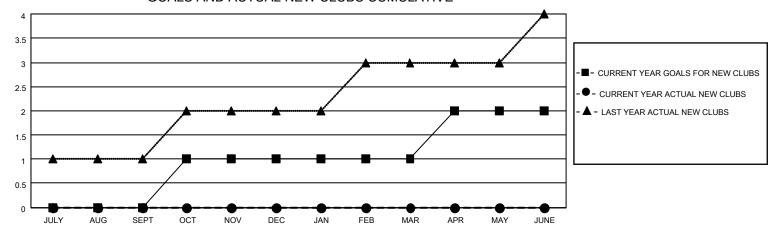

#### GOALS AND ACTUAL NEW CLUBS CUMULATIVE

## District 20 K1

| Clubs                 |               |           |               | Members               |                        |                         |                                                    |
|-----------------------|---------------|-----------|---------------|-----------------------|------------------------|-------------------------|----------------------------------------------------|
| RESULTS FOR 2022-2023 |               |           |               | RESULTS FOR 2022-2023 |                        |                         |                                                    |
| QUARTER               | NEW CLUB GOAL | NEW CLUBS | DROPPED CLUBS | QUARTER MEME          | BER GROWTH NET<br>GOAL | MEMBER GROWTH<br>ACTUAL | DROPPED<br>MEMBERS ACTUAL<br>(including transfers) |
| JULY/AUG/SEPT         | 0             | 0         | 1             | JULY/AUG/SEPT         | 25                     | 40                      | 27                                                 |
| OCT/NOV/DEC           | 1             | 0         | 0             | OCT/NOV/DEC           | 25                     | 0                       | 0                                                  |
| JAN/FEB/MAR           | 0             | 0         | 0             | JAN/FEB/MAR           | 50                     | 0                       | 0                                                  |
| APR/MAY/JUNE          | 1             | 0         | 0             | APR/MAY/JUNE          | 25                     | 0                       | 0                                                  |