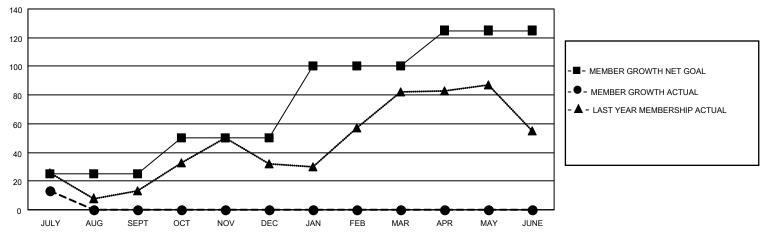

#### GOALS AND ACTUAL MEMBERS CUMULATIVE

| DROPPED CLUBS: 1 |    | 8 CLUBS OF 77 ADDED 1 OR<br>MORE NEW MEMBERS | GENDER DISTRIBUTION             |                                                          |  |
|------------------|----|----------------------------------------------|---------------------------------|----------------------------------------------------------|--|
|                  |    | MORE NEW MEMBERS                             | MALE<br>FEMALE                  | 742 (37.04%)<br>1,261 (62.96%)<br>0 (0.00%)<br>0 (0.00%) |  |
| DROPPED MEMBERS  |    |                                              | NON BINARY PREFER NOT TO ANSWER |                                                          |  |
| DECEASED         | 2  |                                              | THE EKINOT TO ANOWER            | 0 (0.0070)                                               |  |
| CLUB CANCELLED   | 10 | CLICK HERE FOR CUMULATIVE                    | TOTAL FAMILY UNIT MEMBERS       | 3 227                                                    |  |
| OTHER            | 15 | MEMBERSHIP DATA                              |                                 |                                                          |  |
| TOTAL            | 27 |                                              | FAMILY MEMBERS PAYING HAI       | LF DUES 119                                              |  |

## District 20 K1

| Clubs                 |               |           |               | Members               |                        |                         |                                                    |
|-----------------------|---------------|-----------|---------------|-----------------------|------------------------|-------------------------|----------------------------------------------------|
| RESULTS FOR 2022-2023 |               |           |               | RESULTS FOR 2022-2023 |                        |                         |                                                    |
| QUARTER               | NEW CLUB GOAL | NEW CLUBS | DROPPED CLUBS | QUARTER MEME          | BER GROWTH NET<br>GOAL | MEMBER GROWTH<br>ACTUAL | DROPPED<br>MEMBERS ACTUAL<br>(including transfers) |
| JULY/AUG/SEPT         | 0             | 0         | 1             | JULY/AUG/SEPT         | 25                     | 40                      | 27                                                 |
| OCT/NOV/DEC           | 1             | 0         | 0             | OCT/NOV/DEC           | 25                     | 0                       | 0                                                  |
| JAN/FEB/MAR           | 0             | 0         | 0             | JAN/FEB/MAR           | 50                     | 0                       | 0                                                  |
| APR/MAY/JUNE          | 1             | 0         | 0             | APR/MAY/JUNE          | 25                     | 0                       | 0                                                  |